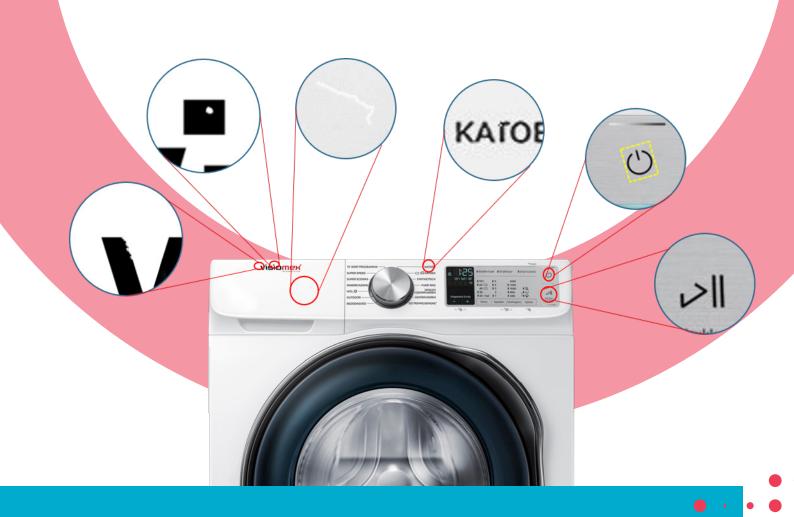

### 100% print, surface and color inspection

Scratch, poor print, and defected print are the main problems in production of front panel of washing and dish-washing machines. Such problems lead to extra repair cost, rejection cost, and return costs for suppliers. Furthermore, these problems damage the reputation and brand image of companies.

InspectorPrint is an AI based intelligent machine vision system which can detect even the smallest defects and surface anomalies.

#### **Key Capabilities:**

- Graphic Presence and Position Inspection
- Graphic Quality Inspection
- Surface Scratch Control
- Surface Color Inspection
- Stain Control