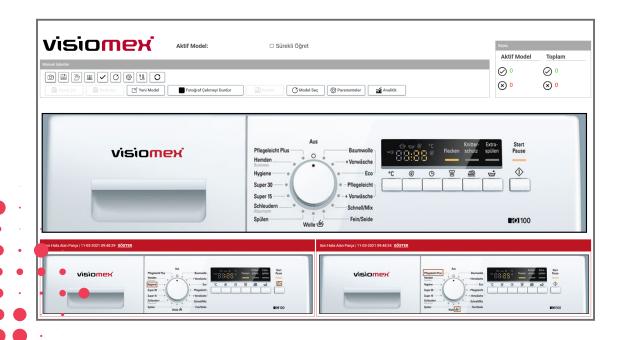

# Easy to Use Interface

The simple and user-friendly interface enables our customers to train different product models easily. Operators are not required to have any Computer Vision or programming knowledge.

### **Key Benefits:**

- Turnkey solution, direct integration to the shop floor.
- 100% print, surface and color inspection
- Superior performance independent of background color
- Stable Inspection performance for multiple production lines
- User-friendly interface, no machine vision or programming knowledge required!
- Live analytics dashboard on cloud, for monitoring