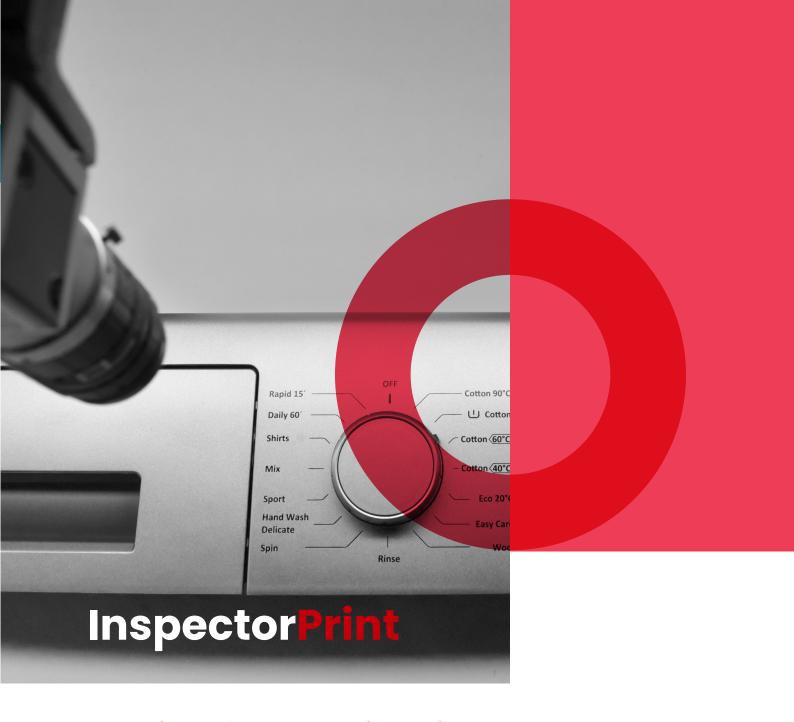

# InspectorPrint

Precise Print, Surface and Color Inspection on any Appliances.

InspectorPrint is an AI based intelligent machine vision system which can detect even the smallest defects and surface anomalies.