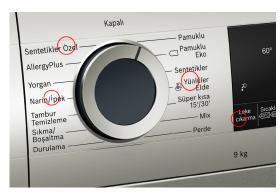

#### **Any Background, Any Language**

InspectorPrint performs on any background, and provides stable inspection for any language including Turkish, English, Arabic, Russian, etc.