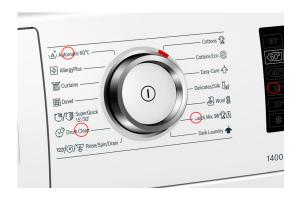

#### **Any Background, Any Language**

InspectorPrint performs on any background, and provides stable inspection for any language including Turkish, English, Arabic, Russian, etc.